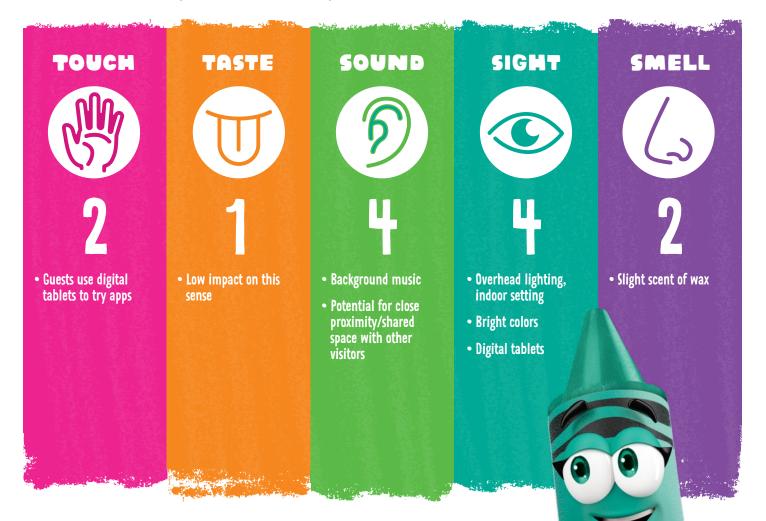

# **CREATE & PLAY**

## IBCCES SENSORY GUIDE™

SENSORY LEVELS (1 = LOW Sensory Stimulation, 10 = HIGH Sensory Stimulation)

# ACTIVITY SUMMARY

Discover a whole new world of interactive fun with Crayola's new app. Try Create & Play for free!

Enjoy a variety of unique, kid-safe games. Your little ones will have a blast caring for creatures, playing arcade-style games and unleashing their creativity.

BLOOMINGTON, MN | ISD#10082