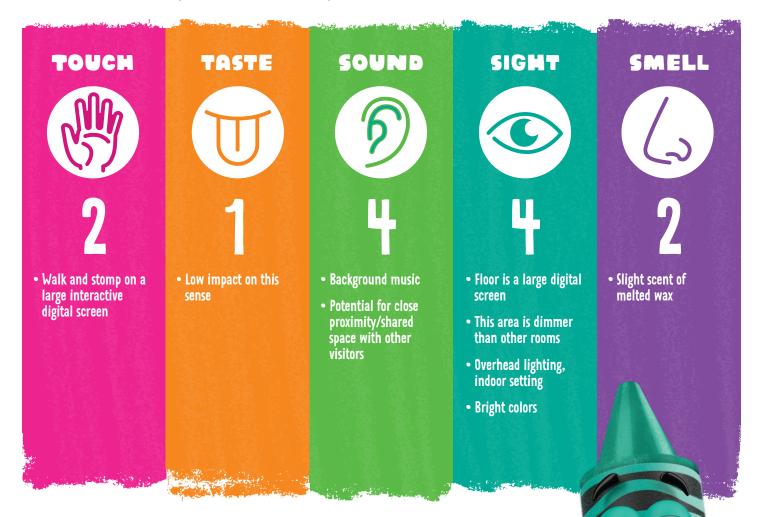

# **COLOR PLAYGROUND**

### IBCCES SENSORY GUIDE™

SENSORY LEVELS (1 = LOW Sensory Stimulation, 10 = HIGH Sensory Stimulation)

# ACTIVITY SUMMARY

Enjoy a 2-story playground—Crayola-style! Wiggle up a melty wax tower, bound across a paint splat bridge and then take a ride sliding out of the crayon box! Hop back in to zig and zag up the giant crayon all while dodging and squeezing through fun obstacles. This is sure to be a hit with the energetic kids in your life!

BLOOMINGTON, MN | ISD#10078