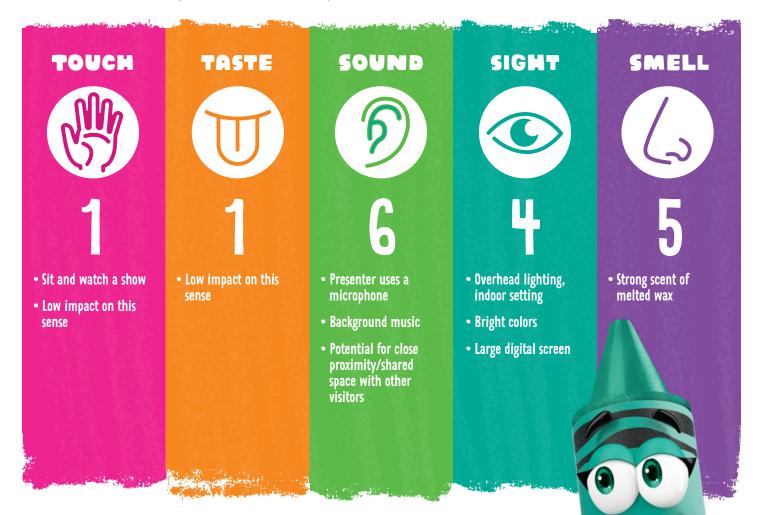

# **ACTIVITY STUDIO**

### IBCCES SENSORY GUIDE™

SENSORY LEVELS (1 = LOW Sensory Stimulation, 10 = HIGH Sensory Stimulation)

# ACTIVITY SUMMARY

Imagination and creativity are king when it comes to this "cut, color, and paste" activity area! Craft themed projects like a rock star, jungle explorer or superhero gear. Activity themes change regularly to keep your creative juices flowing all year long.

#### BLOOMINGTON, MN | ISD#10074