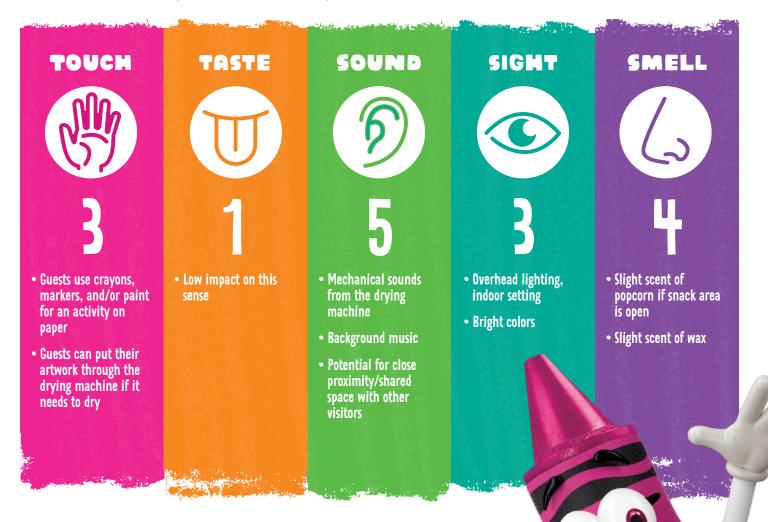

### IBCCES SENSORY GUIDE™

SENSORY LEVELS (1 = LOW Sensory Stimulation, 10 = HIGH Sensory Stimulation)

# ACTIVITY SUMMARY

No Crayola day would be complete without a painting project! In this painting area, you make the mess and we will clean it up! Don't forget to run your project through our larger-than-life drying oven, ensuring your masterpiece is ready to take home and display!

#### BLOOMINGTON, MN | ISD#10087