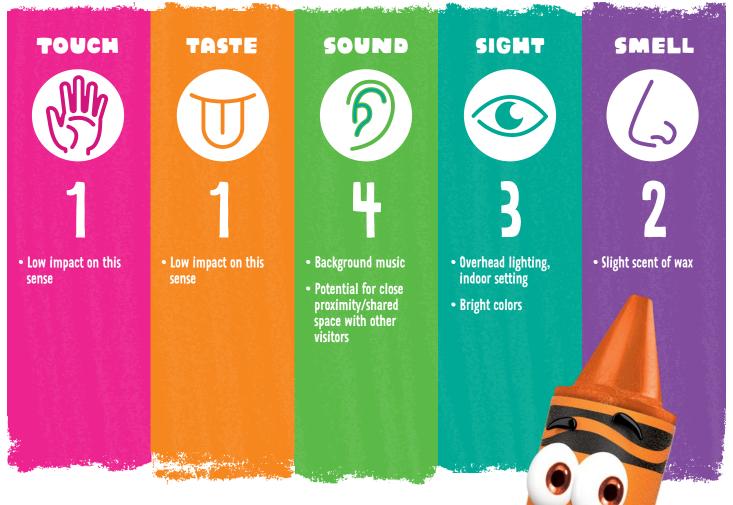

# ADMissions

### IBCCES SENSORY GUIDE™

SENSORY LEVELS (1 = LOW Sensory Stimulation, 10 = HIGH Sensory Stimulation)

# ACTIVITY SUMMARY

Start your colorful adventure at the Admissions counter. This is where you will purchase your tickets and receive a bag with a map of the attraction, tokens that can be used at select activities, and a voucher to redeem for a Scribble Scrubbie pet.

#### BLOOMINGTON, MN | ISD#10075

Be A Star