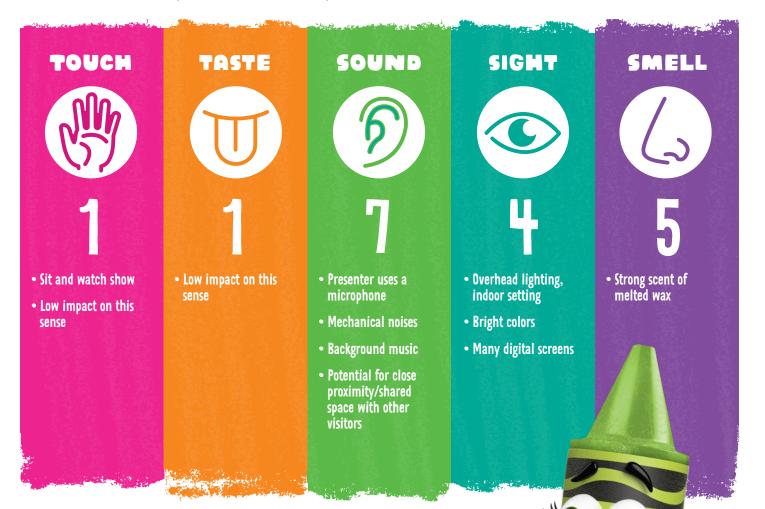

# **Crayon Factory**

### IBCCES SENSORY GUIDE™

SENSORY LEVELS (1 = LOW Sensory Stimulation, 10 = HIGH Sensory Stimulation)

# ACTIVITY SUMMARY

Crayola crayons are being made every day at Mall of America—in our live show! Join Scarlet and Turk (Turquoise), our animated crayon friends, as they show you how crayons are made along with our resident Crayonologist in a lively theatre show. Find out why Crayola crayons are a cut above the rest and learn little-known facts about the world's most iconic colorful tools.

BLOOMINGTON, MN | ISD#10081