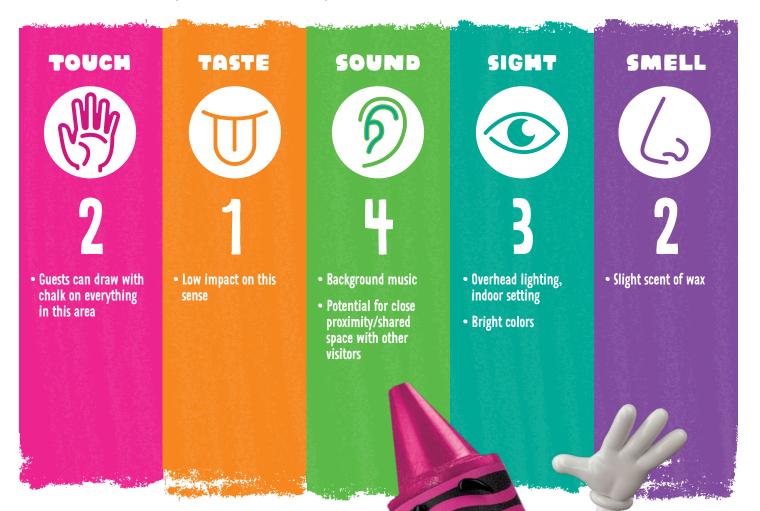

# scribble square

### IBCCES SENSORY GUIDE™

SENSORY LEVELS (1 = LOW Sensory Stimulation, 10 = HIGH Sensory Stimulation)

# ACTIVITY SUMMARY

Here, kiddos are encouraged to draw on the walls! Draw with chalk or color with dry-erase markers in the cutest 'neighborhood' at Crayola Experience.

#### BLOOMINGTON, MN | ISD#10094