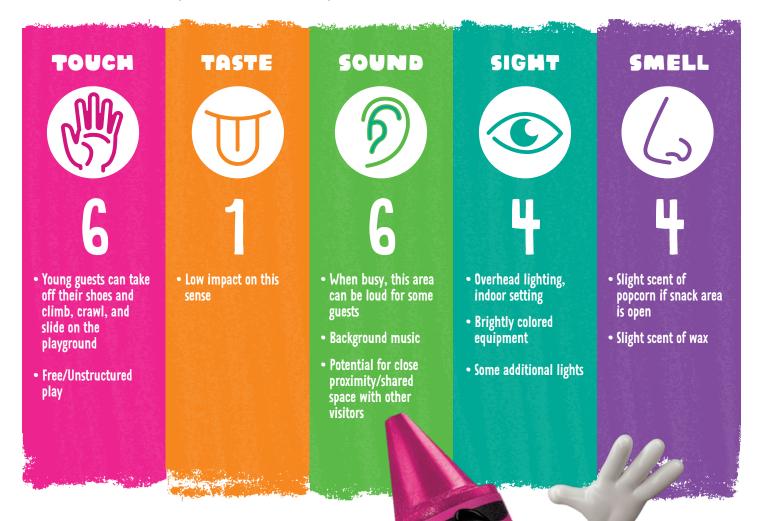

# **COLOR PLAYGROUND**

### IBCCES SENSORY GUIDE™

SENSORY LEVELS (1 = LOW Sensory Stimulation, 10 = HIGH Sensory Stimulation)

# ACTIVITY SUMMARY

Enjoy a 2-story playground—Crayola-style! Wiggle up a melty wax tower, bound across a paint splat bridge and then take a ride sliding out of the crayon box! Hop back in to zig and zag up the giant crayon all while dodging and squeezing through fun obstacles. This is sure to be a hit with the energetic kids in your life!

BLOOMINGTON, MN | ISD#10078