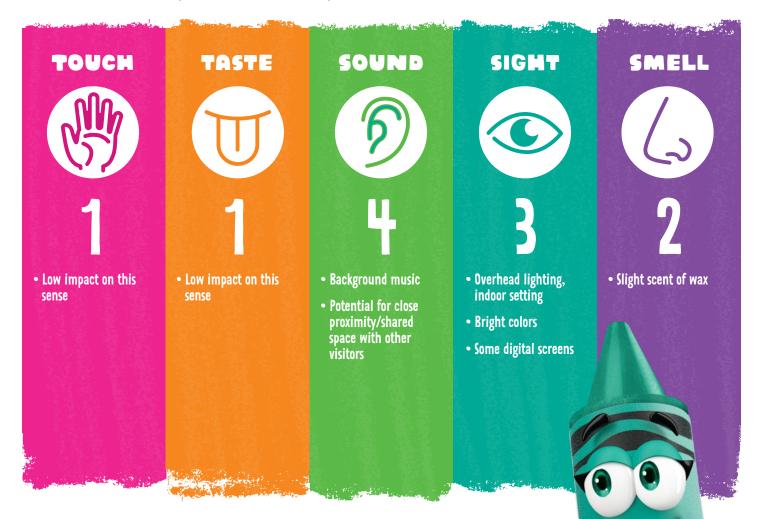

# **ACTIVITY STUDIO**

### IBCCES SENSORY GUIDE™

SENSORY LEVELS (1 = LOW Sensory Stimulation, 10 = HIGH Sensory Stimulation)

# ACTIVITY SUMMARY

Imagination and creativity are king when it comes to this "cut, color, and paste" activity area! Craft themed projects like a rock star, jungle explorer or superhero gear. Activity themes change regularly to keep your creative juices flowing all year long.

#### BLOOMINGTON, MN | ISD#10074