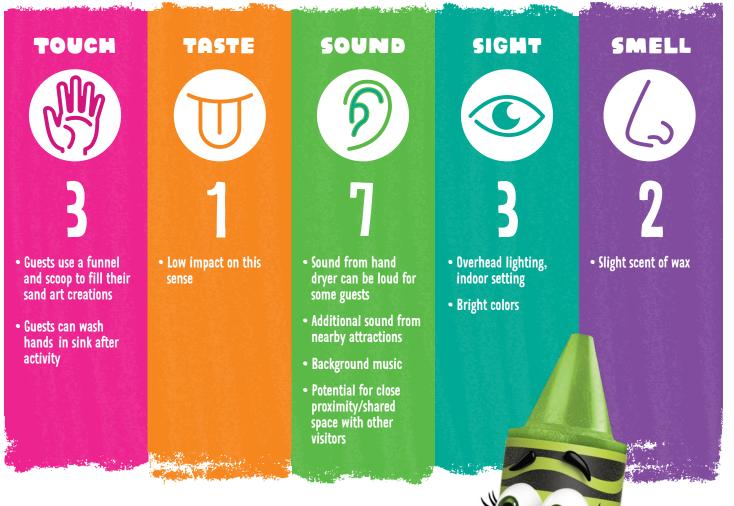

# Sand Art

### IBCCES SENSORY GUIDE™

SENSORY LEVELS (1 = LOW Sensory Stimulation, 10 = HIGH Sensory Stimulation)

# ACTIVITY SUMMARY

Create a custom sand art souvenir! Choose from a variety of specialty containers and add in layers of bright colored sand to make your own unique creation.

BLOOMINGTON, MN | ISD#10091