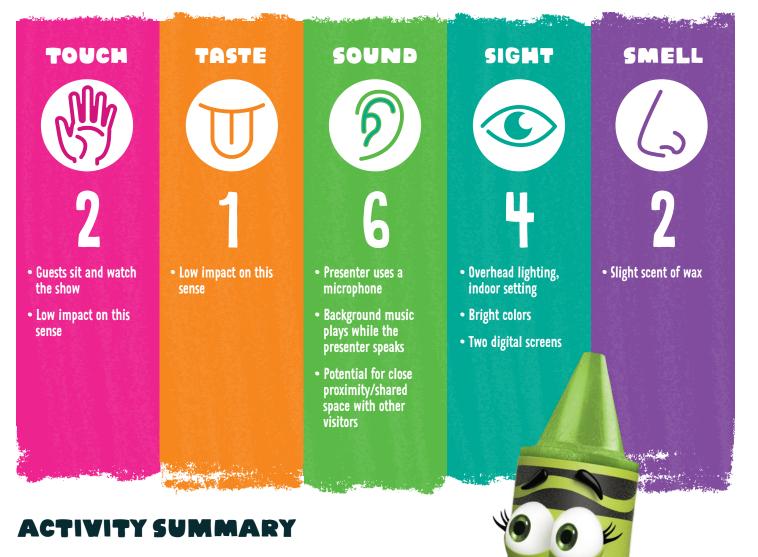

# **CHAOS & CREATIVITY**

### IBCCES SENSORY GUIDE™

SENSORY LEVELS (1 = LOW Sensory Stimulation, 10 = HIGH Sensory Stimulation)

# ACTIVITY SUMMARY

Crayola's peeling back the wrapper to show kids the colorful chaos of running the most creative place on earth – Crayola Experience. See Gus' whacky antics, witness Denny lead the pack and see Scarlet's sass – all from the front row. Oh, and we may just introduce two brand-new to the world characters – Peri and Cat! Don't miss this creatively chaotic adventure!

BLOOMINGTON, MN | ISD#10077