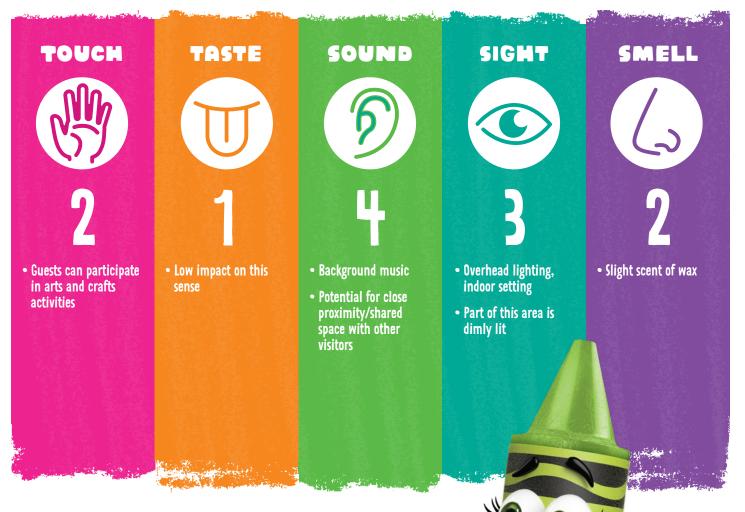

# **ACTIVITY STUDIO**

### IBCCES SENSORY GUIDE™

SENSORY LEVELS (1 = LOW Sensory Stimulation, 10 = HIGH Sensory Stimulation)

# ACTIVITY SUMMARY

Imagination and creativity are king when it comes to this "cut, color, and paste" activity area! Craft themed projects like a rock star, jungle explorer or superhero gear. Activity themes change regularly to keep your creative juices flowing all year long.

#### BLOOMINGTON, MN | ISD#10074