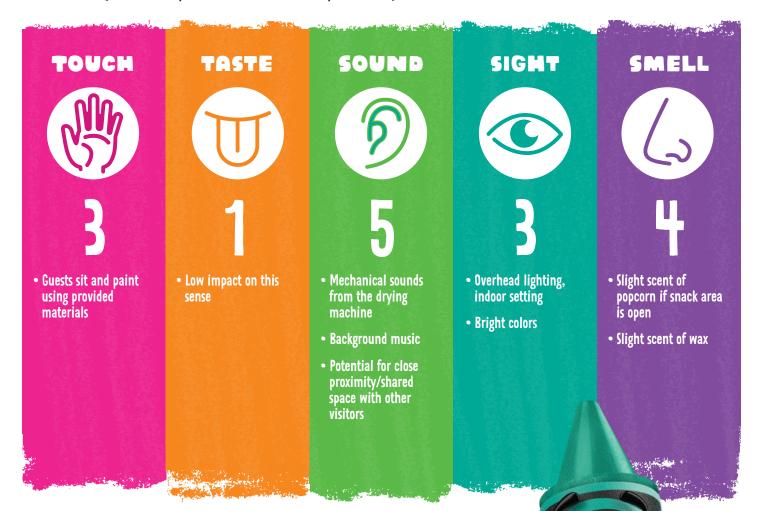

# Paint Palette

### IBCCES SENSORY GUIDE™

SENSORY LEVELS (1 = LOW Sensory Stimulation, 10 = HIGH Sensory Stimulation)

# ACTIVITY SUMMARY

No Crayola day would be complete without a painting project! In this painting area, you make the mess and we will clean it up! Don't forget to run your project through our larger-than-life drying oven, ensuring your masterpiece is ready to take home and display!

#### BLOOMINGTON, MN | ISD#10087