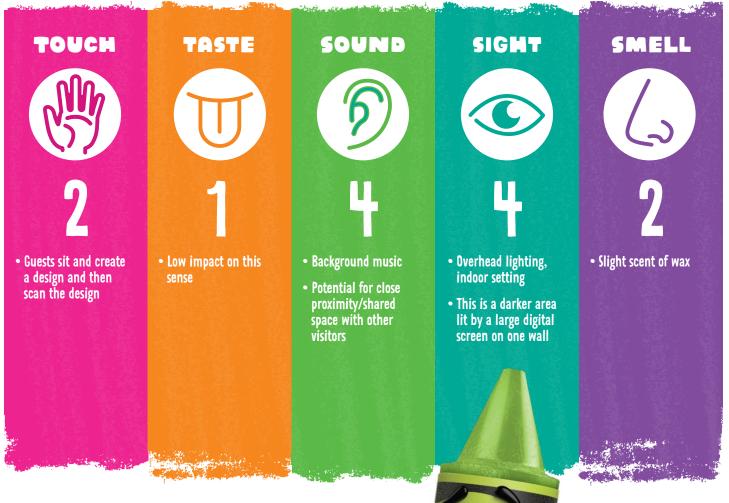

# **Crayon Factory**

### IBCCES SENSORY GUIDE™

SENSORY LEVELS (1 = LOW Sensory Stimulation, 10 = HIGH Sensory Stimulation)

# ACTIVITY SUMMARY

Crayola crayons are being made every day at Mall of America—in our live show! Join Scarlet and Turk (Turquoise), our animated crayon friends, as they show you how crayons are made along with our resident Crayonologist in a lively theatre show. Find out why Crayola crayons are a cut above the rest and learn little-known facts about the world's most iconic colorful tools.

BLOOMINGTON, MN | ISD#10081