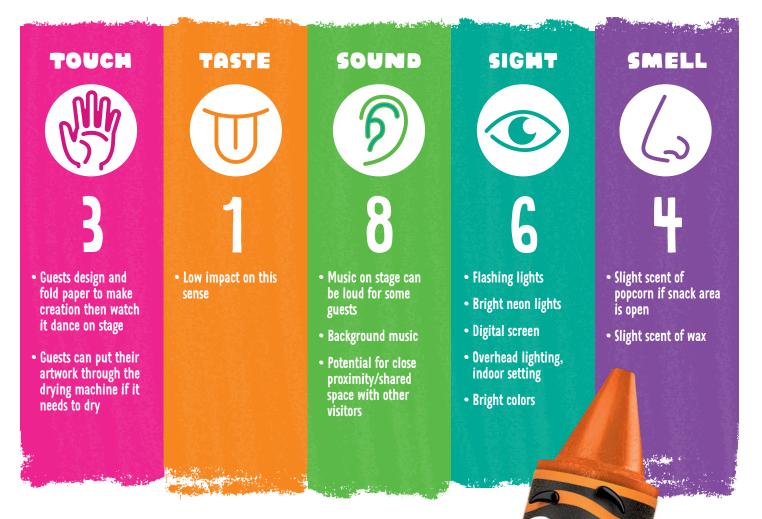

# **CREATE & PLAY**

## IBCCES SENSORY GUIDE™

SENSORY LEVELS (1 = LOW Sensory Stimulation, 10 = HIGH Sensory Stimulation)

# ACTIVITY SUMMARY

Discover a whole new world of interactive fun with Crayola's new app. Try Create & Play for free!

Enjoy a variety of unique, kid-safe games. Your little ones will have a blast caring for creatures, playing arcade-style games and unleashing their creativity.

BLOOMINGTON, MN | ISD#10082