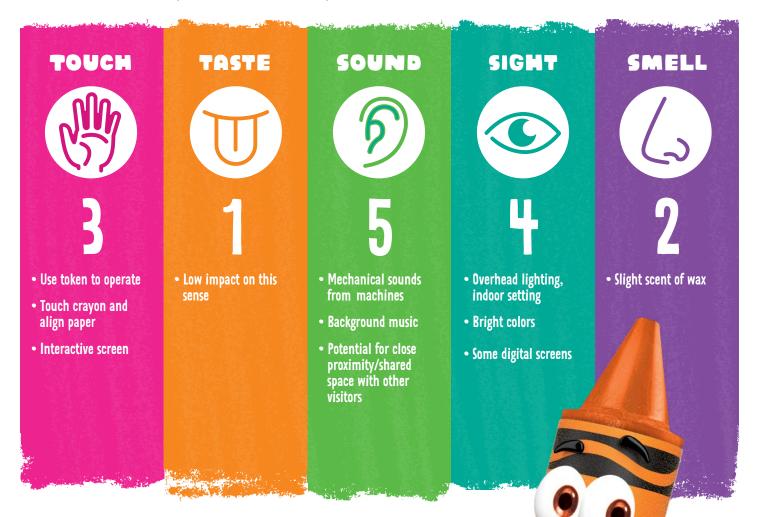

# ADMissions

### IBCCES SENSORY GUIDE™

SENSORY LEVELS (1 = LOW Sensory Stimulation, 10 = HIGH Sensory Stimulation)

# ACTIVITY SUMMARY

Start your colorful adventure at the Admissions counter. This is where you will purchase your tickets and receive a bag with a map of the attraction, tokens that can be used at select activities, and a voucher to redeem for a Scribble Scrubbie pet.

#### BLOOMINGTON, MN | ISD#10075

Be A Star