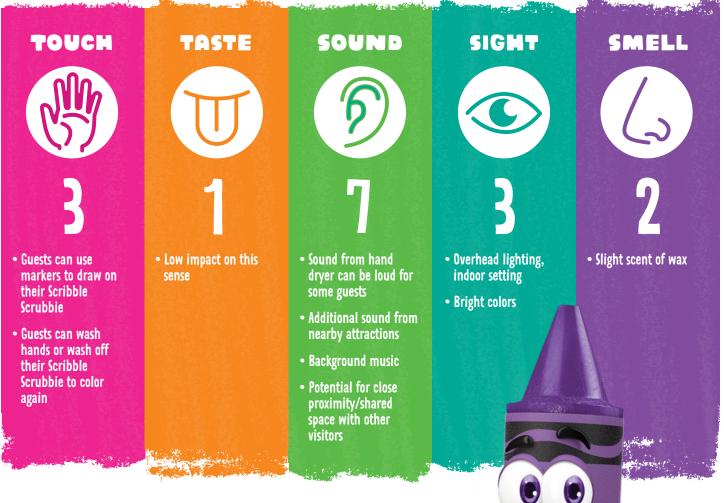

# **SCRIBBLE SCRUBBIES**

### IBCCES SENSORY GUIDE™

SENSORY LEVELS (1 = LOW Sensory Stimulation, 10 = HIGH Sensory Stimulation)

# ACTIVITY SUMMARY

Attention animal lovers! Don't miss Crayola's award-winning toy turned life-sized attraction. Color, wash and play with your FREE Scribble Scrubbie – a washable, fuzzy pet perfect for hours of creativity!

#### BLOOMINGTON, MN | ISD#10093