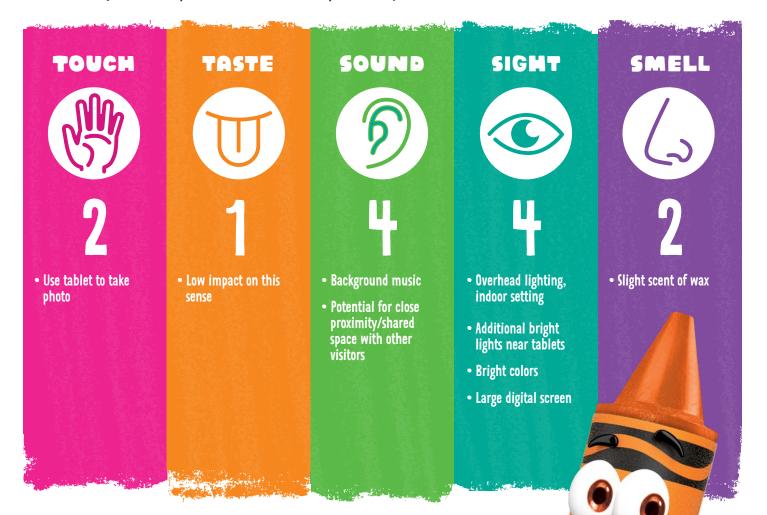

# **ACTIVITY STUDIO**

### IBCCES SENSORY GUIDE™

SENSORY LEVELS (1 = LOW Sensory Stimulation, 10 = HIGH Sensory Stimulation)

# ACTIVITY SUMMARY

Imagination and creativity are king when it comes to this "cut, color, and paste" activity area! Craft themed projects like a rock star, jungle explorer or superhero gear. Activity themes change regularly to keep your creative juices flowing all year long.

#### BLOOMINGTON, MN | ISD#10074