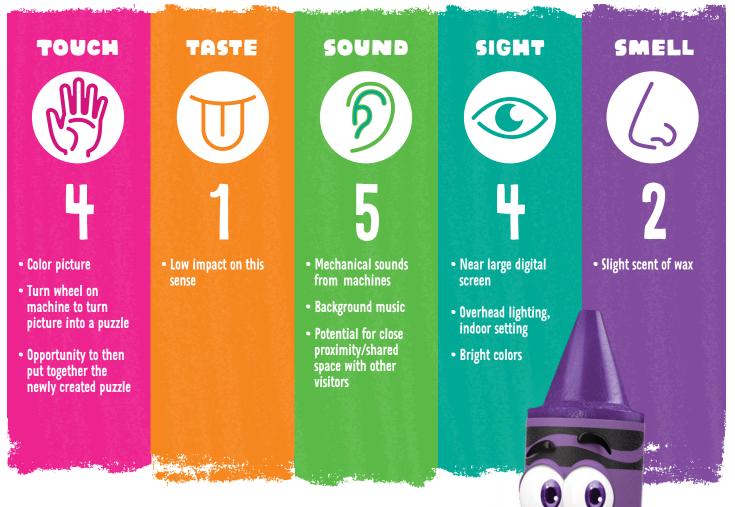

# PUZZLe IT

### IBCCES SENSORY GUIDE™

SENSORY LEVELS (1 = LOW Sensory Stimulation, 10 = HIGH Sensory Stimulation)

# ACTIVITY SUMMARY

Create & cut your own puzzle! Capture your creativity by cutting it into a puzzle to play with over and over again.

#### BLOOMINGTON, MN | ISD#10088