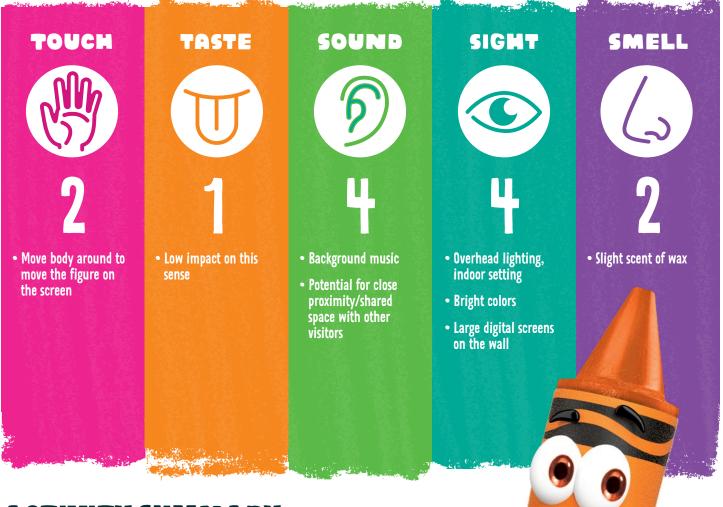

# **COOL MOVES**

### IBCCES SENSORY GUIDE™

SENSORY LEVELS (1 = LOW Sensory Stimulation, 10 = HIGH Sensory Stimulation)

# ACTIVITY SUMMARY

Watch as Crayola's crayon character, Tip, mirrors your every kick, twirl & jump! It's almost as if you have magically become the colorful character in real life!

#### BLOOMINGTON, MN | ISD#10080