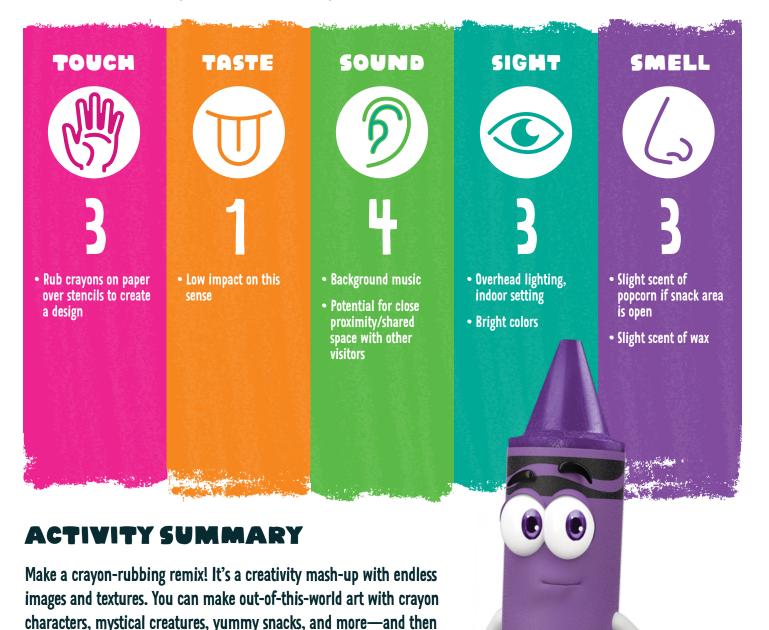

# texture crayze

### IBCCES SENSORY GUIDE™

SENSORY LEVELS (1 = LOW Sensory Stimulation, 10 = HIGH Sensory Stimulation)

BLOOMINGTON, MN | ISD#10098

add them to fun scenes!