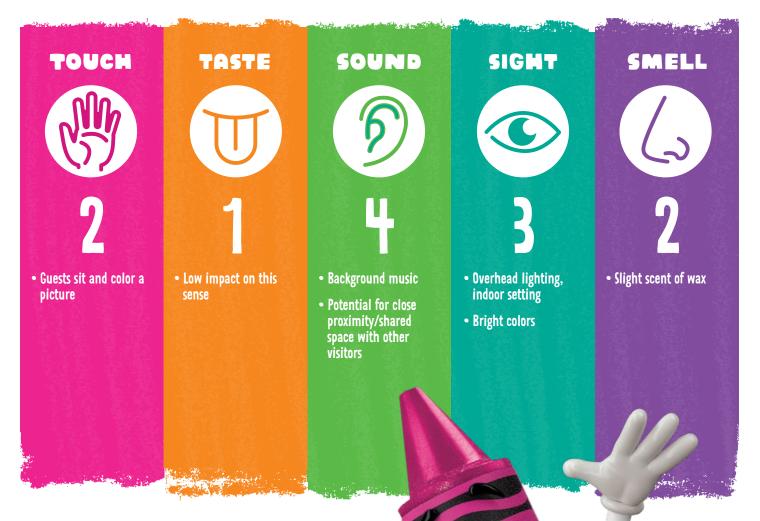

#### BLOOMINGTON, MN | ISD#10075

Be A Star

### IBCCES SENSORY GUIDE™

SENSORY LEVELS (1 = LOW Sensory Stimulation, 10 = HIGH Sensory Stimulation)

# ACTIVITY SUMMARY

Say Macaroni & Cheese! Just like a real photo booth, becoming a coloring page is as easy as pushing a button & posing. Star in your very own coloring page along with some of Crayola's coolest characters!

BLOOMINGTON, MN | ISD#10076