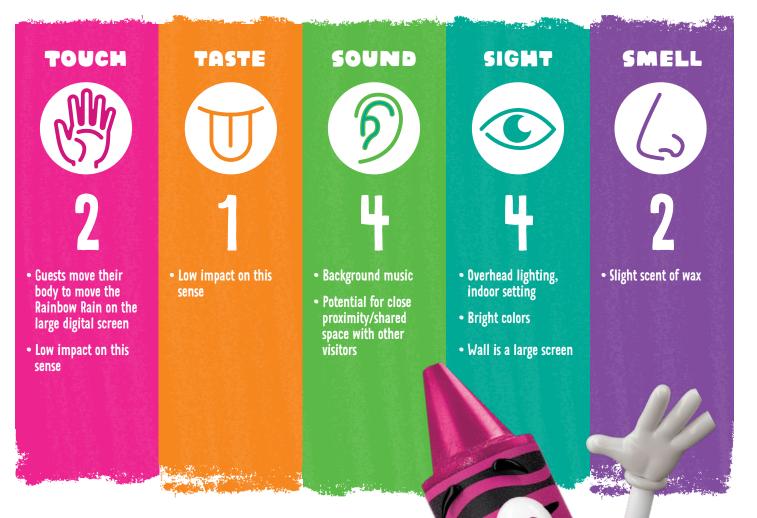

# Rainbow Rain

### IBCCES SENSORY GUIDE™

SENSORY LEVELS (1 = LOW Sensory Stimulation, 10 = HIGH Sensory Stimulation)

# ACTIVITY SUMMARY

It's raining, it's pouring—this activity is never boring! Experience a rainbow like never before. Watch as your image catches digital melted wax in this colorful marvel that is controlled by your movement!

BLOOMINGTON, MN | ISD#10089