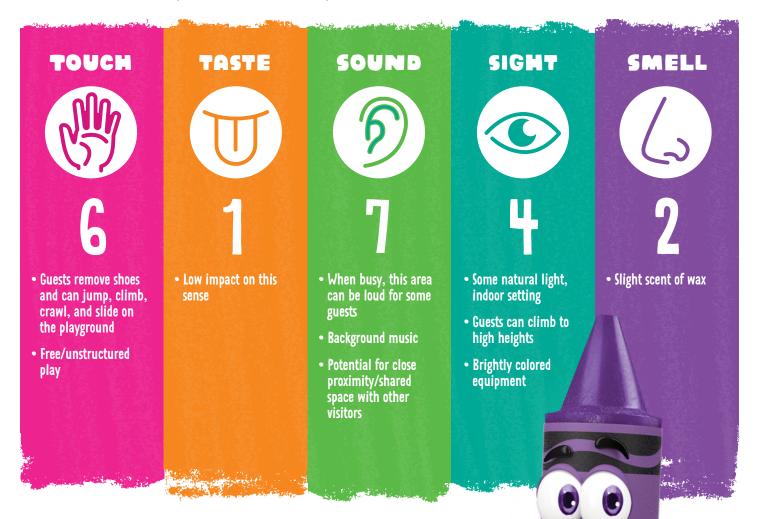

# **COLOR PLAYGROUND**

### IBCCES SENSORY GUIDE™

SENSORY LEVELS (1 = LOW Sensory Stimulation, 10 = HIGH Sensory Stimulation)

# ACTIVITY SUMMARY

Enjoy a 2-story playground—Crayola-style! Wiggle up a melty wax tower, bound across a paint splat bridge and then take a ride sliding out of the crayon box! Hop back in to zig and zag up the giant crayon all while dodging and squeezing through fun obstacles. This is sure to be a hit with the energetic kids in your life!

BLOOMINGTON, MN | ISD#10078