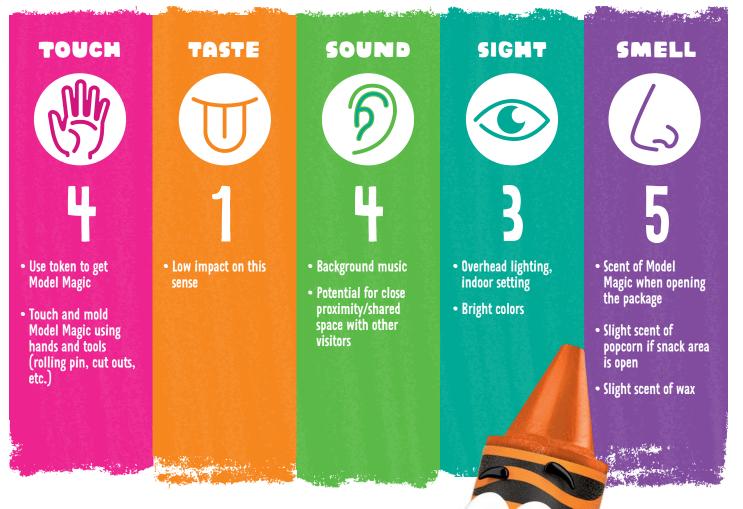

# MODELING MADNESS

### IBCCES SENSORY GUIDE™

SENSORY LEVELS (1 = LOW Sensory Stimulation, 10 = HIGH Sensory Stimulation)

# ACTIVITY SUMMARY

Sculpt imaginative creations using Crayola's Model Magic compound! Discover how Model Magic is the ultimate in dough. Not only can you mold it without any messy crumbs but you can color it with Crayola markers to make your own unique color. Projects change monthly, so the fun never ends!

#### BLOOMINGTON, MN | ISD#10085