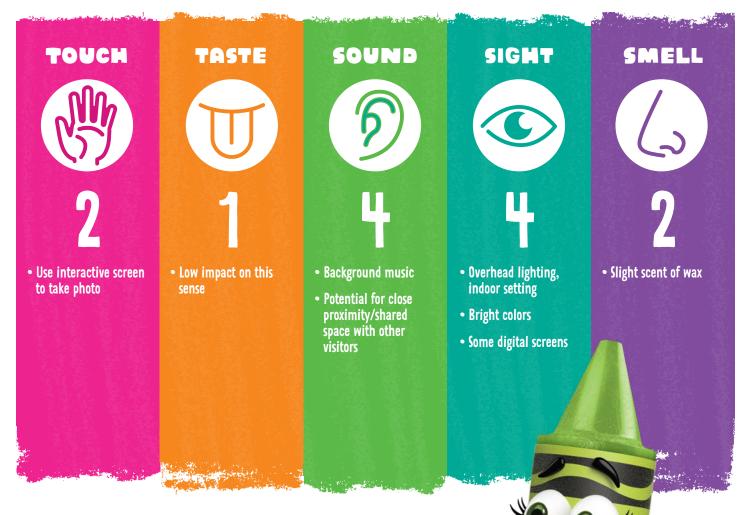

# **ACTIVITY STUDIO**

### IBCCES SENSORY GUIDE™

SENSORY LEVELS (1 = LOW Sensory Stimulation, 10 = HIGH Sensory Stimulation)

# ACTIVITY SUMMARY

Imagination and creativity are king when it comes to this "cut, color, and paste" activity area! Craft themed projects like a rock star, jungle explorer or superhero gear. Activity themes change regularly to keep your creative juices flowing all year long.

#### BLOOMINGTON, MN | ISD#10074