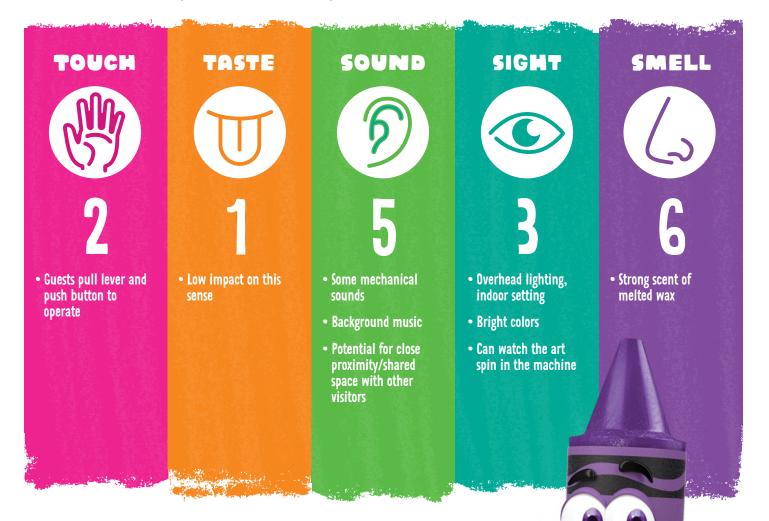

# Melt & Mold

### IBCCES SENSORY GUIDE™

SENSORY LEVELS (1 = LOW Sensory Stimulation, 10 = HIGH Sensory Stimulation)

# ACTIVITY SUMMARY

Melt your favorite crayon color into a ring, critter or even a special character! Just add your favorite crayon color into the machine and watch your crayon melt into a Crayola Experience keepsake!

#### BLOOMINGTON, MN | ISD#10084