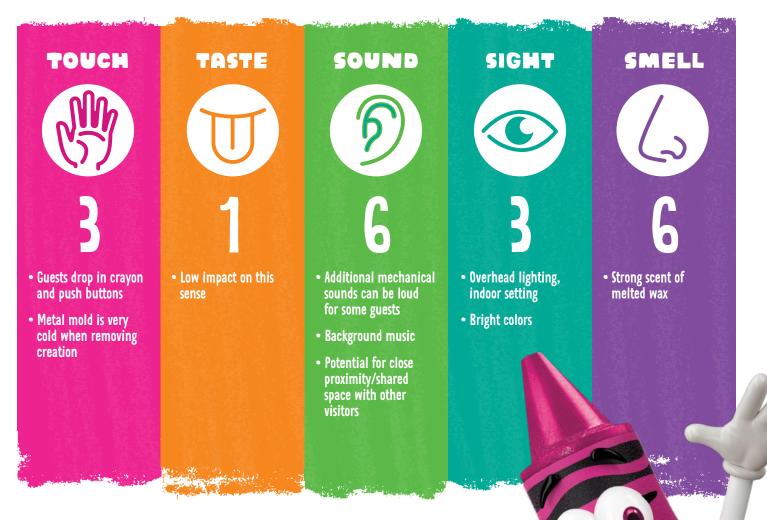

# **Crayon Factory**

### IBCCES SENSORY GUIDE™

SENSORY LEVELS (1 = LOW Sensory Stimulation, 10 = HIGH Sensory Stimulation)

# ACTIVITY SUMMARY

Crayola crayons are being made every day at Mall of America—in our live show! Join Scarlet and Turk (Turquoise), our animated crayon friends, as they show you how crayons are made along with our resident Crayonologist in a lively theatre show. Find out why Crayola crayons are a cut above the rest and learn little-known facts about the world's most iconic colorful tools.

BLOOMINGTON, MN | ISD#10081